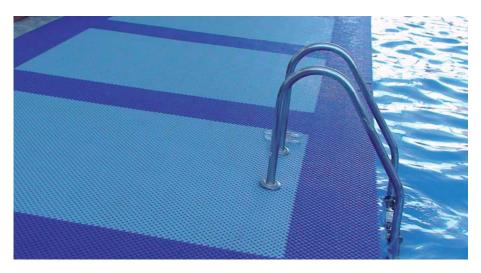

## PAVIGYM WET AREAS

The flooring which offers the maximum non-slip protection and allows comfortable installation and cleaning. Due to the form of the tiles, Pavigym Wet Areas is totally modular and adaptable to showers, locker rooms, saunas, spas and swimming pools.