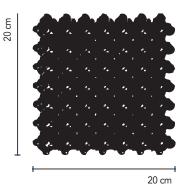

## **TECHNICAL INFORMATION.**

| WET AREAS                        |
|----------------------------------|
| 9 mm                             |
| 20 x 20 cm                       |
| 0,164 kg                         |
| PVC                              |
| Yes                              |
| INTERLOCKING INSTALLATION SYSTEM |
|                                  |